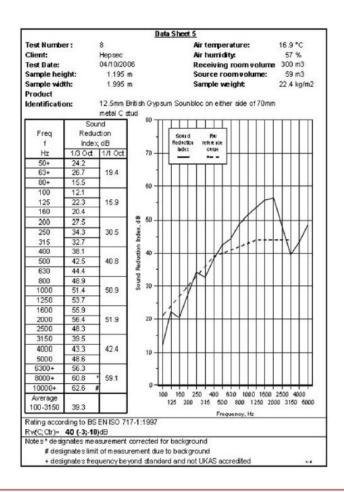

BTC 17439F - BRE Report P102396-1011A Refer to Speedline Specification Clause

97 mm. (At Base Track, Excluding Finishes)

Medium - Annexes A-F

40 R<sub>w</sub>dB, Date Tested or Assessed Against - 04/10/2006